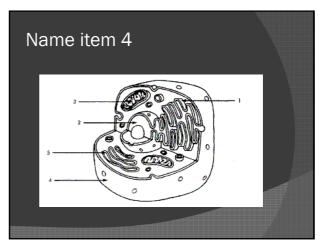

## Where in a cell can I find BOTH DNA and RNA together? Nucleus.

What is the best way to tell a Prokaryote from a Eukaryote? • Prokaryotes don't have a nucleus.

Is this a Prokaryote or Eukaryote?

If a cell or tissue needed a lot of energy, what organelle would they need a lot of?

Mitochondria