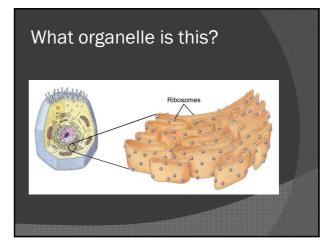

## Which organelle makes lipids?

Smooth ER

If a cell needed to make lots of protein, what organelle would it need a lot of to do it?

Ribosomes

Which cell is more ancient, Prokaryote or Eukaryote? Prokaryote