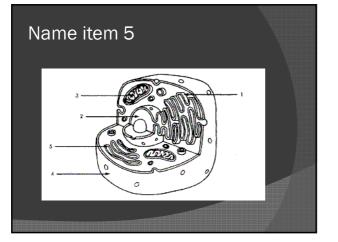

## Where in a cell can I find BOTH DNA and RNA together? Nucleus.

What is the best way to tell a Prokaryote from a Eukaryote? • Prokaryotes don't have a nucleus.

Is this a Prokaryote or Eukaryote?

If a cell or tissue needed a lot of energy, what organelle would they need a lot of?

Mitochondria