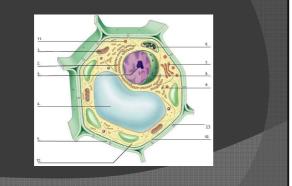

## What organelle is in plants but not animals?

- Cell walls
- Chloroplast

- All things are made of cells
- All cells come from preexisting cells.
- Cells are the basic unit of life

## Plant cell v animal cell

- Remember you'll also have review questions from ch 6...
- Good luck!