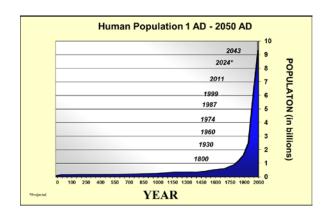

### How did we get here?

- How are people added to the population?
- How are people removed from the population?
- What year did we hit 1,000,000,000?
- Give 2 reasons less people are being lost.
- How long did it take to go from 1-7 billion?
- At what population size is the world predicted to plateau?

#### 7,000,000,000

- How many years would it take to count to 7,000,000,000 counting every second?
- How many times around the earth is 7,000,000,000 steps?
- What year we hit 1 billion?
- What year did we hit 6 billion?
- How many births and deaths per second?
- A megacity is 10 million or more people. How many are there today?
- Everyone on the earth clumped together would take up how much space (in mi<sup>2</sup>)?
- % lack access to clean drinking water.
- % lack adequate sanitation.

#### 7,000,000,000

- How many years would it take to count to 7,000,000,000 counting every second?
- How many times around the earth is 7,000,000,000 steps?
- What year we hit 1 billion?
- What year did we hit 6 billion?
- How many births and deaths per second?
- A megacity is 10 million or more people. How many are there today?
- Everyone on the earth clumped together would take up how much space (in mi<sup>2</sup>)?
- \_\_\_\_\_% lack access to clean drinking water.
- \_\_\_\_\_% lack adequate sanitation.