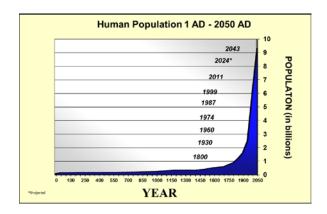

### How did we get here?

- How are people added to the population?
- How are people removed from the population?
- What year did we hit 1,000,000,000?
- Give 2 reasons less people are being lost.
- How long did it take to go from 1-7 billion?
- At what population size is the world predicted to plateau?

#### 7,000,000,000

- How many years would it take to count to 7,000,000,000 counting every second?
- How many times around the earth is 7,000,000,000 steps?
- What year we hit 1 billion?
- What year did we hit 6 billion?
- How many births and deaths per second?
- A megacity is 10 million or more people. How many are there today?
- Everyone on the earth clumped together would take up how much space (in mi<sup>2</sup>)?
- % lack access to clean drinking water.
- % lack adequate sanitation.

#### 7,000,000,000

- How many years would it take to count to 7,000,000,000 counting every second?
- How many times around the earth is 7,000,000,000 steps?
- What year we hit 1 billion?
- What year did we hit 6 billion?
- How many births and deaths per second?
- A megacity is 10 million or more people. How many are there today?
- Everyone on the earth clumped together would take up how much space (in mi<sup>2</sup>)?
- \_\_\_\_\_% lack access to clean drinking water.
- \_\_\_\_\_% lack adequate sanitation.